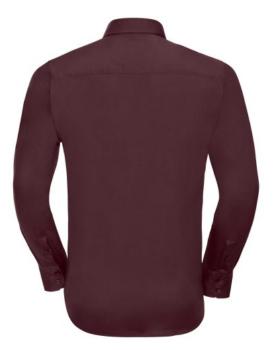

# **RUSSELL MEN'S LONG-SLEEVED SHIRT FITTED**

### Specification

RUSSELL Men's Long Sleeved Shirt FITTED.The sleek and contemporary design makes it stylish. Classic button-down collar, two buttons on cuff.97% cotton / 3% Elasten quill, 140 g / m2.Wash at 40 degrees.EASY CARE - fast sushi, easy to iron Port 15.5 / 39/40