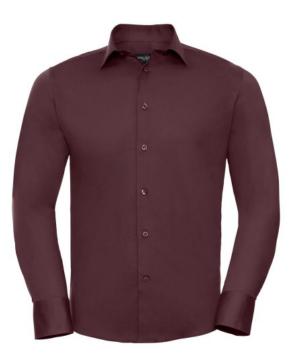

# **RUSSELL MEN'S LONG-SLEEVED SHIRT FITTED**

#### **Basic informations**

| Size: M              |
|----------------------|
| Length: 56           |
| Width: 37            |
| Height: 19           |
| Size: M              |
| Color: Rotten cherry |

### Specification

RUSSELL Men's Long Sleeved Shirt FITTED.The sleek and contemporary design makes it stylish. Classic button-down collar, two buttons on cuff.97% cotton / 3% Elasten quill, 140 g / m2.Wash at 40 degrees.EASY CARE - fast sushi, easy to iron Port 15.5 / 39/40